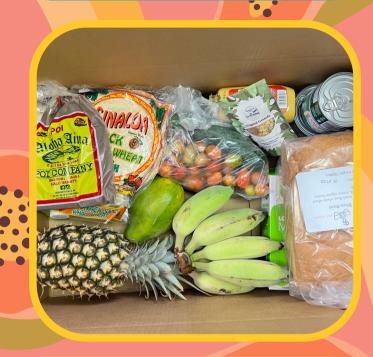

## **Keeping It Local!**

\$190.000+ IN LOCAL FOOD PURCHASED

4.500 POUNDS OF POISHARED

84% OF FAMILIES HAD AN INCREASED INTEREST IN BUYING LOCAL FOODS

TOP 5 FAVORITE MEALS BOX ITEMS: Bananas, Pineapple, Veggies, Poi, & Bread