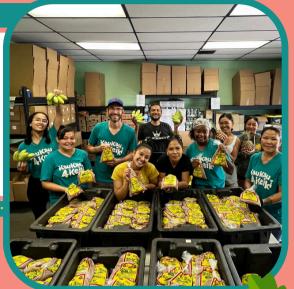

## **SUMMER 2024 KAUA'I IMPACT REPORT**

An 9-week summer meal box distribution program that feeds Kauaʻi's most in-need children while supporting our local food system.

4,500 MEALS BOXES SHARED

PROVIDING 63,000 MEALS

THROUGH THE HELP OF 70+ VOLUNTEERS